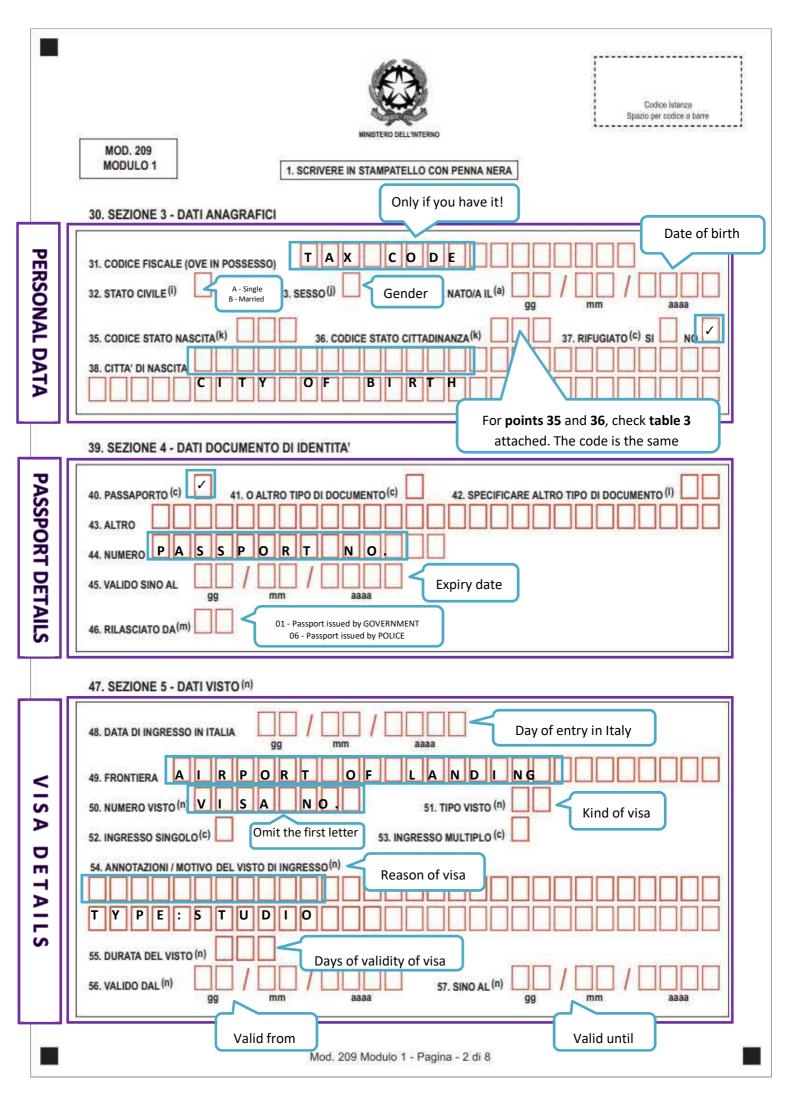

Date of submission



**ADDRESS IN ITALY** 



Codice Islanza Spazio per codice a barre

| de ==                      |                             | MINISTERO DELL'INTERNO | ( <del></del>                                      |                |
|----------------------------|-----------------------------|------------------------|----------------------------------------------------|----------------|
| MOD. 209<br>MODULO 1       | 1. SCRIVERE I               | N STAMPATELLO CON PEN  | NA NERA                                            |                |
| 58. SEZIONE 6 - RICHIE     | ESTA RINNOVO TITOLO / D     | OCUMENTO DI VIAGO      | GIO                                                |                |
| 59. TITOLO DI VIAGGIO PER  | STRANIERO (C)               | 60. TITOLO DI VIAGGIO  | PER APOLIDE (c)