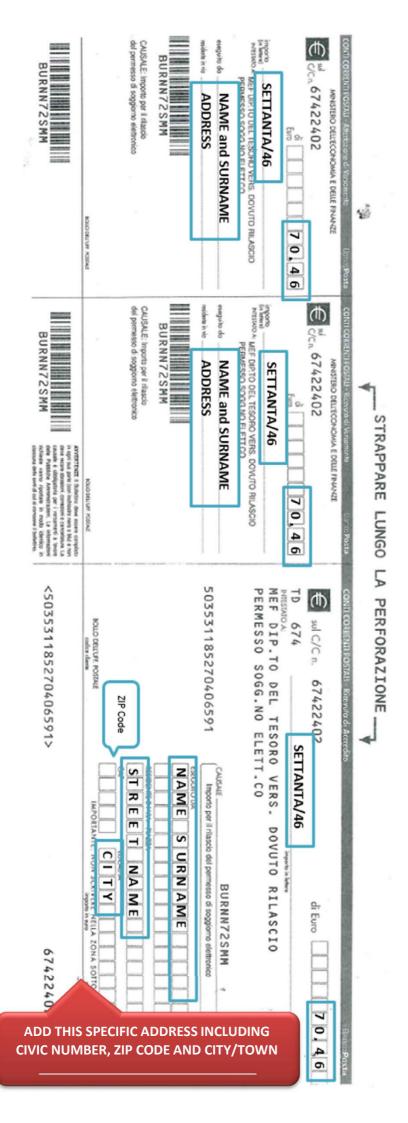

## **APPLICATION COSTS**

**16€** Duty stamp (to be put on the form)

**30€** Kit (to pay upon submission of the kit)

**30,46€** + **40€** Electronic residence permit + Administrative tax = (amount to be specified on the payment slip)

Total amount 116,46€