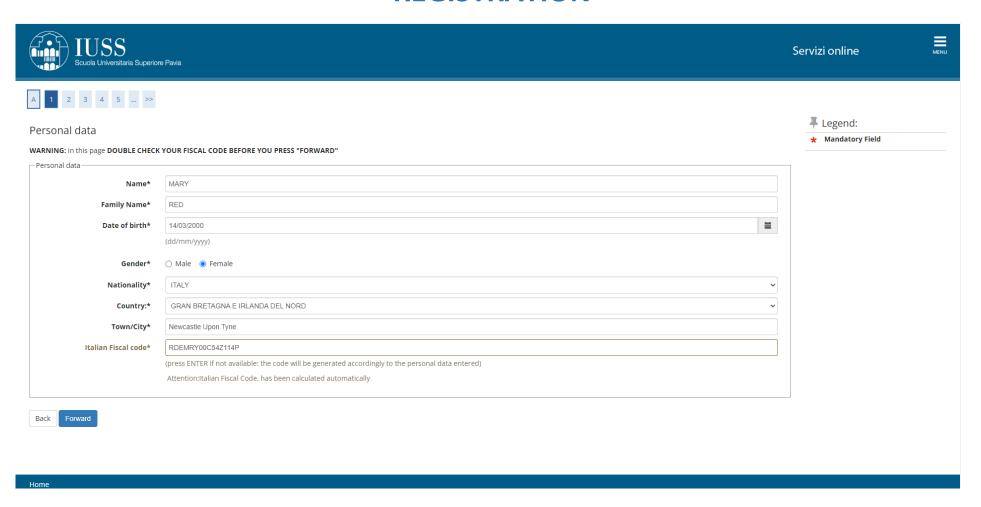

## **REGISTRATION**

Please, fill the form with your personal data.

You will required to insert your Italian Fiscal Code: for foreigner, the Fiscal Code will be automatically generated (press Enter).

Home