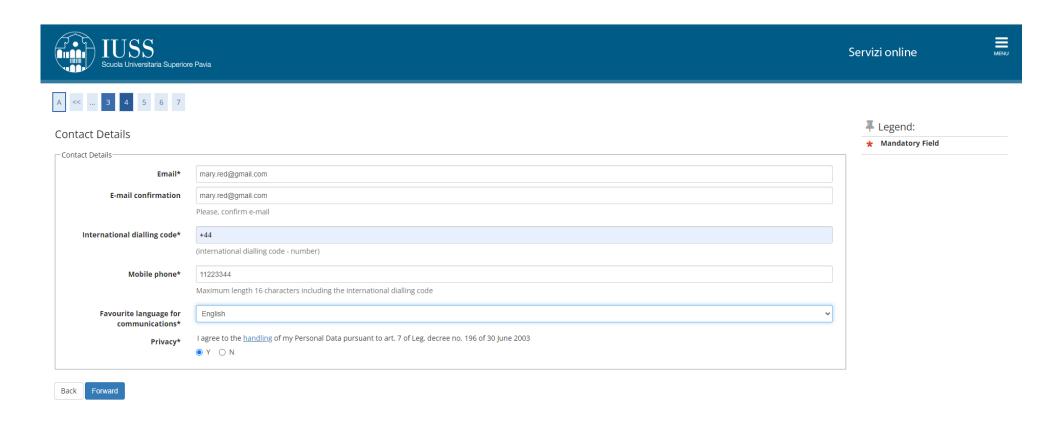

Home

Please, enter your contact details.

Note that your phone number has to be without the international dialing code; the international dialing code is required in the previous field.

Home

Please, choose your password and press forward (please rember to take note of the choosen password).