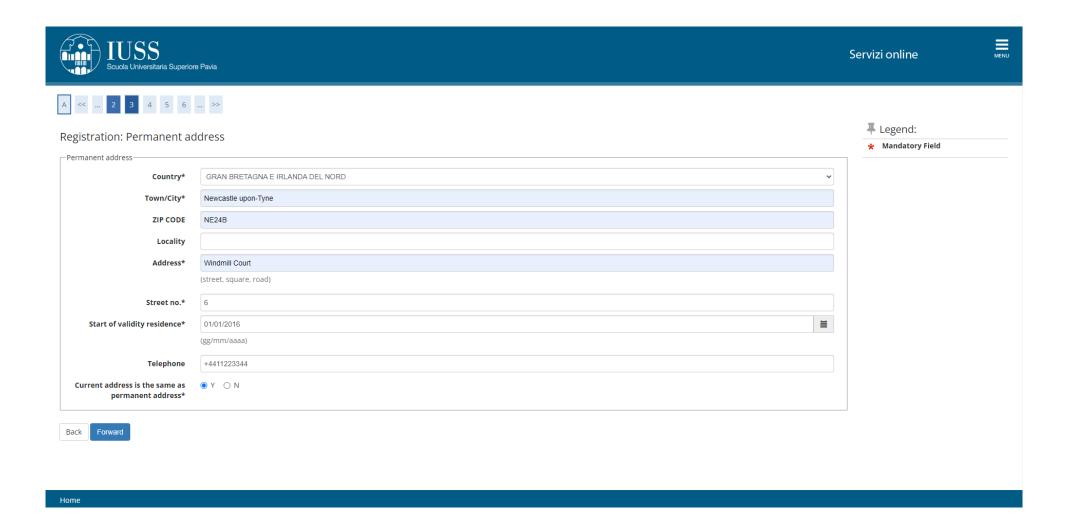

Please, enter your permanent addess details.

If you current address is the same of your permanent address, please tick "Y" (YES); if not, please tick "N" (No) and click Forward, in order to enter your current address details.