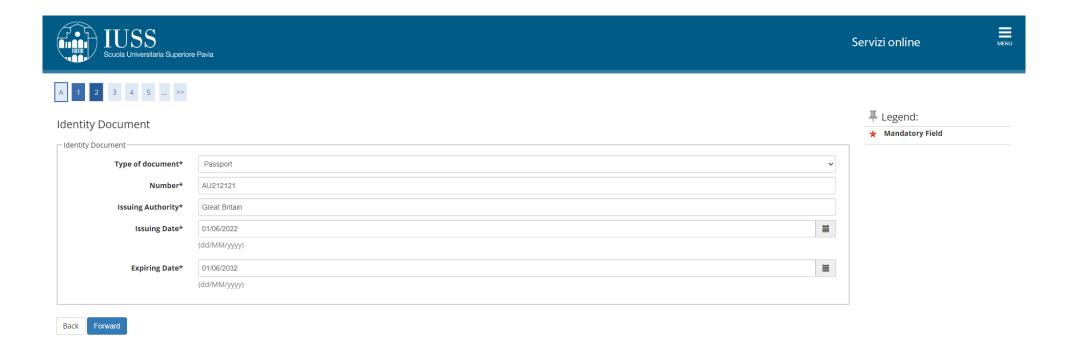

Please, enter the details of your Identity Document. IMPORTANT: the document language can be: ITALIAN / ENGLISH / FRENCH / GERMAN / SPANISH. If your national ID card is in another language please upload an identity document in one of the languages above.