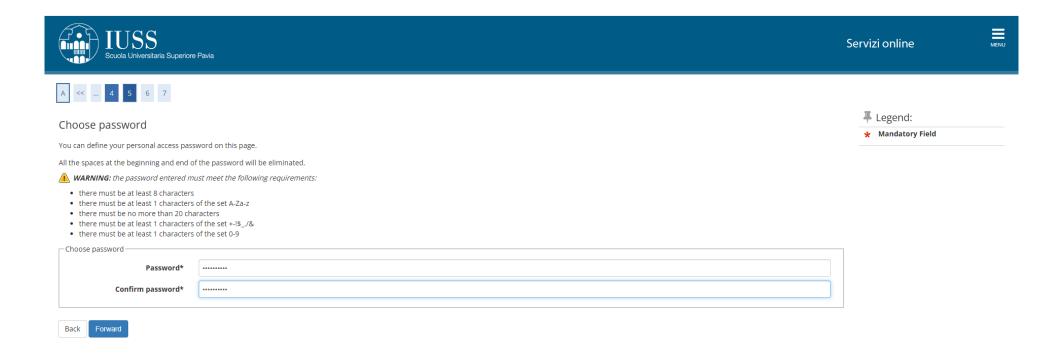

Home

Please, enter your contact details.

Note that your phone number has to be without the international dialing code; the international dialing code is required in the previous field.

Home

Please, choose your password and press forward (please rember to take note of the choosen password).